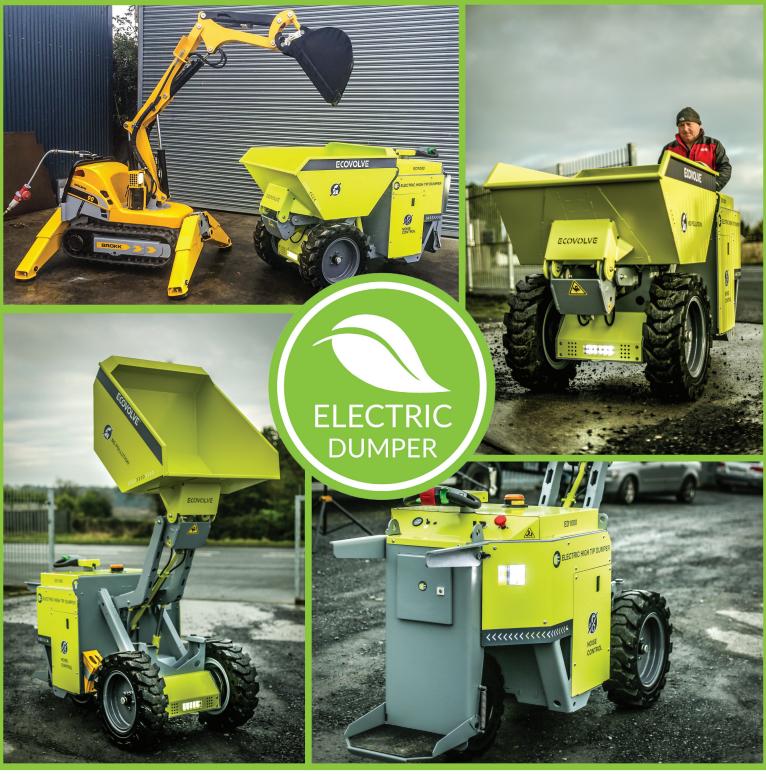

# ED1000

ECOVOLVE

web: WWW.ECOVOLVE.US tel: +1-617-955-5630

Find us on

The ED1000 Electric Dumper from Ecovolve is a versatile new machine, capable of operating both indoors and out. At less than a 40 inches wide and with a turning circle of just 63 inch, the ED1000 has been designed with tight spaces in mind. Its battery pack will provide power for a typical working day on just a 7-hour charge. The ED1000 is perfect for use where noise operating levels must be low while the compact size and turning circle means the ED1000 can go where others can't.