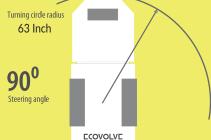

# ED1000

ECOVOLVE

web: WWW.ECOVOLVE.US tel: +1-617-955-5630

Find us on

The ED1000 Electric Dumper from Ecovolve is a versatile new machine, capable of operating both indoors and out. At less than a 40 inches wide and with a turning circle of just 63 inch, the ED1000 has been designed with tight spaces in mind. Its battery pack will provide power for a typical working day on just a 7-hour charge. The ED1000 is perfect for use where noise operating levels must be low while the compact size and turning circle means the ED1000 can go where others can't.

B3

86.6 62.6 14.6 50

Ground Pressure (pounds) | D1 (Front) |

| B4

683

1730

2200 Lb 2866 Lb 15 Cubic feet 21 Cubic feet 83 Gallons

One wheel drive One wheel steer 0-5 Mph 90° 63 Inch 1.5°