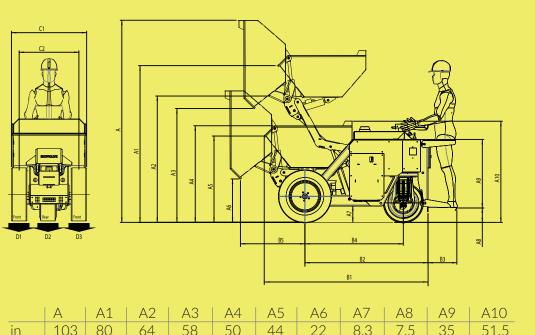

B3

86.6 62.6 14.6 50

Ground Pressure (pounds) | D1 (Front) |

| B4

683

1730

2200 Lb 2866 Lb 15 Cubic feet 21 Cubic feet 83 Gallons

One wheel drive One wheel steer 0-5 Mph 90° 63 Inch 1.5°

1609

D2 (Rear)

C1

38

8.3

30

D3 (Front)

683

1730